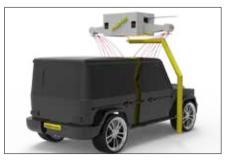

# Arm-Wax

Arm-Wax is a synthetic hydrophobic surface-applied foam that forces water to bead and roll off of the car, often without needing wipers.

Arm-Wax consists of Polydimethylsiloxane (PDMS). Try saying that five times fast (ba dum tss). The carbons in PDMS are nonpolar, just like the carbons in oil.

The balls of water run off the glass surface very easily, Rain-Wax used before dryer, so they are couple.

Wax applied from 360 Arm in PARVUS.