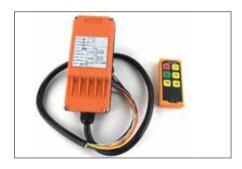

Remote controller

With buttons start, stop, A, B, C, D predefined programs.

Native LED indicator

LED screen with all languages: Welcome, Bienvenidos, Herzlich willkommen, Fáilte, Üdvözöljük, Vitajte, Bienvenu, Добре дошли, Добро пожаловать.