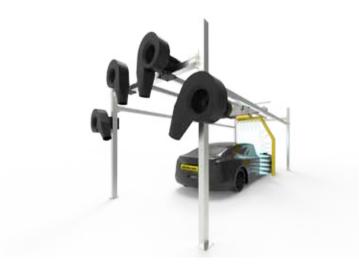

# \* Technology

JUBO PARVUS comes with the simplest technologies leading in car wash industry, with #touchless #presoak #hpwater #dryer(optional) #armwax(optional) #led(optional) #chassiswash #wheelwash #bugprep(optional) #multifoam(optional) #360arm #360guard #nativevoice #nativesign etc. new techs. PARVUS settled as low-level touchless featured with optional frame mounted dryer.

# \* Robotic

PARVUS is a robotic automatic car wash machine, operating with computerized system, the washing task will be accomplished by a robot without human efforts, each motion calculated precisely by system, each distance detected by sensor, washing quantity recorded in the report, human hands liberated. car wash industry has entered automatic era, robot is an inresistable trend.

# \* Integration

JUBO PARVUS car wash system integrate functions which are working together with chassis(underbody) wash unit, wheel wash unit, bug-prep(optional), pre-soak, multi-foam(optional), HP water, Wax(optional), dryer(optional), spotless(optional). PARVUS also combine the separated structural components in the bridge such as energy system, peumatic system, sensors system, chemical dosing system, control system etc.