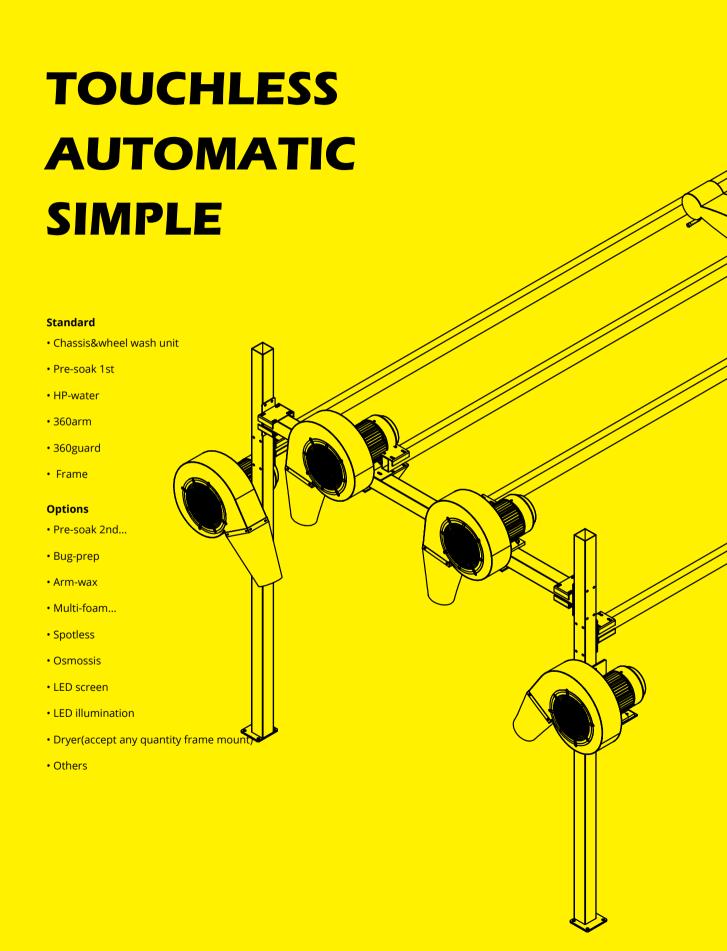

# \* Technology

JUBO PARVUS comes with the simplest technologies leading in car wash industry, with #touchless #presoak #hpwater #dryer(optional) #armwax(optional) #led(optional) #chassiswash #wheelwash #bugprep(optional) #multifoam(optional) #360arm #360guard #nativevoice #nativesign etc. new techs. PARVUS settled as low-level touchless featured with optional frame mounted dryer.

# \* Integration

JUBO PARVUS car wash system integrate functions which are working together with chassis(underbody) wash unit, wheel wash unit, bug-prep(optional), pre-soak, multi-foam(optional), HP water, Wax(optional), dryer(optional), spotless(optional). PARVUS also combine the separated structural components in the bridge such as energy system, peumatic system, sensors system, chemical dosing system, control system etc.

# **JUBO**®

Chassis & Wheel wash unit

Hp water for chassis wash and wheel wash before the car wash cycle start.

**Spotless** 

Rainny spotless osmotic water from bridge wax tube.

360Guard

The 360 arm will securely stop to protect self and objects from the unexpeted accidence.

Osmossis

Reverse-osmotic system

wheel wash

Bugprep

Presoak 1st

Presoak 2nd

HP water

Multifoam