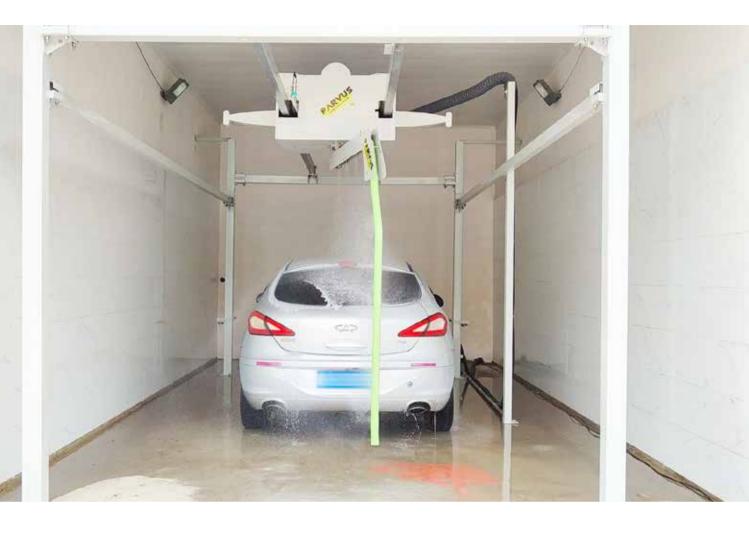

# HP-water

High pressure rinse around the car with aggresive sector nozzle blasting as a pressurized water blade, water pressure reaches to 50-120bar equal to 700-1750psi.

HP is the most important key to clean car.

# Pre-soak(Low/high ph)

Presoak is specifically designed to remove heavy soils and dirt. Tough grime composed of grease, oils and dirt.

Ventus specializes in utilizing High pH and Low pH presoaks for true Touchless cleaning.Standard with 1 pre-soak, the 2nd pre-soak is optional.

Pre-soak is key to clean car.