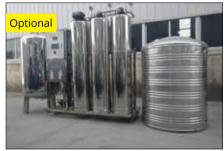

Osmossis

Reverse-osmotic system

wheel wash

Bugprep

Presoak 1st

Presoak 2nd

HP water

Multifoam

# Osmosis system

Osmotic softener water supply, usually for spotless cleaning process.