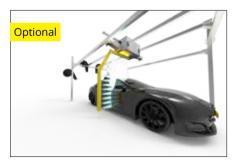

# HP-water

High pressure rinse around the car with aggresive sector nozzle blasting as a pressurized water blade, water pressure reaches to 50-120bar equal to 700-1750psi.

HP is the most important key to clean car.

# Frame-Dryer

Most of dryers put outside of bridge, but in Ventus, the dryers are integrated in the bridge so it moves forward and backward overhead the cars.

With computer system precise calculations the dryer can move in a pre-defined velocity so the drying result is better than the gantry-mounted dryer.

Smart dryers detect the car length and stop on the car rear position precisely.

With Rain-Wax, the car seems shinny.