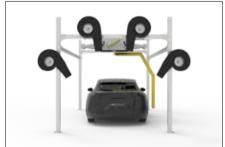

# \* Technology

JUBO PARVUS comes with the simplest technologies leading in car wash industry, with #touchless #presoak #hpwater #dryer(optional) #armwax(optional) #led(optional) #chassiswash #wheelwash #bugprep(optional) #multifoam(optional) #360arm #360guard #nativevoice #nativesign etc. new techs. PARVUS settled as low-level touchless featured with optional frame mounted dryer.

# \* Robotic

PARVUS is a robotic automatic car wash machine, operating with computerized system, the washing task will be accomplished by a robot without human efforts, each motion calculated precisely by system, each distance detected by sensor, washing quantity recorded in the report, human hands liberated. car wash industry has entered automatic era, robot is an inresistable trend.

# \* Integration

JUBO PARVUS car wash system integrate functions which are working together with chassis(underbody) wash unit, wheel wash unit, bug-prep(optional), pre-soak, multi-foam(optional), HP water, Wax(optional), dryer(optional), spotless(optional). PARVUS also combine the separated structural components in the bridge such as energy system, peumatic system, sensors system, chemical dosing system, control system etc.