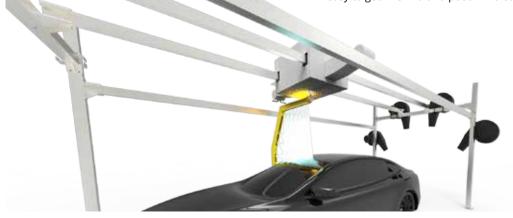

# Frame-Dryer

Most of dryers put outside of bridge, but in Ventus, the dryers are integrated in the bridge so it moves forward and backward overhead the cars.

With computer system precise calculations the dryer can move in a pre-defined velocity so the drying result is better than the gantry-mounted dryer.

Smart dryers detect the car length and stop on the car rear position precisely.

With Rain-Wax, the car seems shinny.