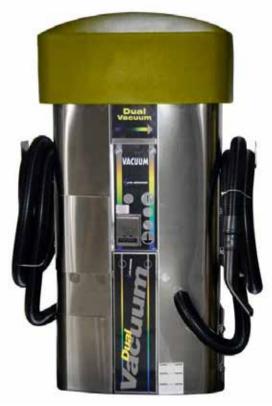

# **DUAL VACUUMS**

ECO: NICE AND EFFICIENT

Few customers visit the wash site just for the vacuum cleaner. But unfortunately, less will come back again if there is none available. For most customers, vehicle washes and interior cleaning go hand in hand. This requirement has to be taken into account. With the dual vacuums, we are not only meeting the needs of your customers, but also securing a piece of modern, reliable and low-maintenance technology on site.

Thorough and convenient the vacuums offer gentle and thorough cleaning performance and, at the same time, convenient handling. The ergonomic suction nozzle reaches even the most awkward edges and corners and when it is not being used, it is stored in a special storage device, protected against dirt.