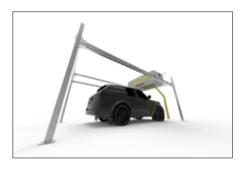

# \* Technology

JUBO PARVUS comes with the simplest technologies leading in car wash industry, with #touchless #presoak #hpwater #dryer(optional) #armwax(optional) #led(optional) #chassiswash #wheelwash #bugprep(optional) #multifoam(optional) #360arm #360guard #nativevoice #nativesign etc. new techs. PARVUS settled as low-level touchless featured with optional frame mounted dryer.

# \* Robotic

PARVUS is a robotic automatic car wash machine, operating with computerized system, the washing task will be accomplished by a robot without human efforts, each motion calculated precisely by system, each distance detected by sensor, washing quantity recorded in the report, human hands liberated. car wash industry has entered automatic era, robot is an inresistable trend.

# \* Integration

JUBO PARVUS car wash system integrate functions which are working together with chassis(underbody) wash unit, wheel wash unit, bug-prep(optional), pre-soak, multi-foam(optional), HP water, Wax(optional), dryer(optional), spotless(optional). PARVUS also combine the separated structural components in the bridge such as energy system, peumatic system, sensors system, chemical dosing system, control system etc.

# SIMPLE & POWERFUL TO ENJOY PARVUS CAR WASH