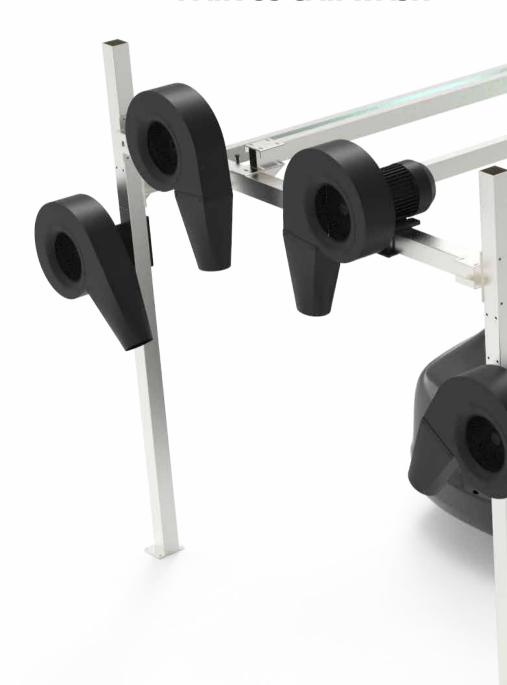

# Frame-Dryer

Most of dryers put outside of bridge, but in Ventus, the dryers are integrated in the bridge so it moves forward and backward overhead the cars.

With computer system precise calculations the dryer can move in a pre-defined velocity so the drying result is better than the gantry-mounted dryer.

Smart dryers detect the car length and stop on the car rear position precisely.

With Rain-Wax, the car seems shinny.

#### Spinning boom

Single or dual boom for multipurpose due add-on functions selected in the washing system. Combination of the booms will realize a neat and clean washing site.