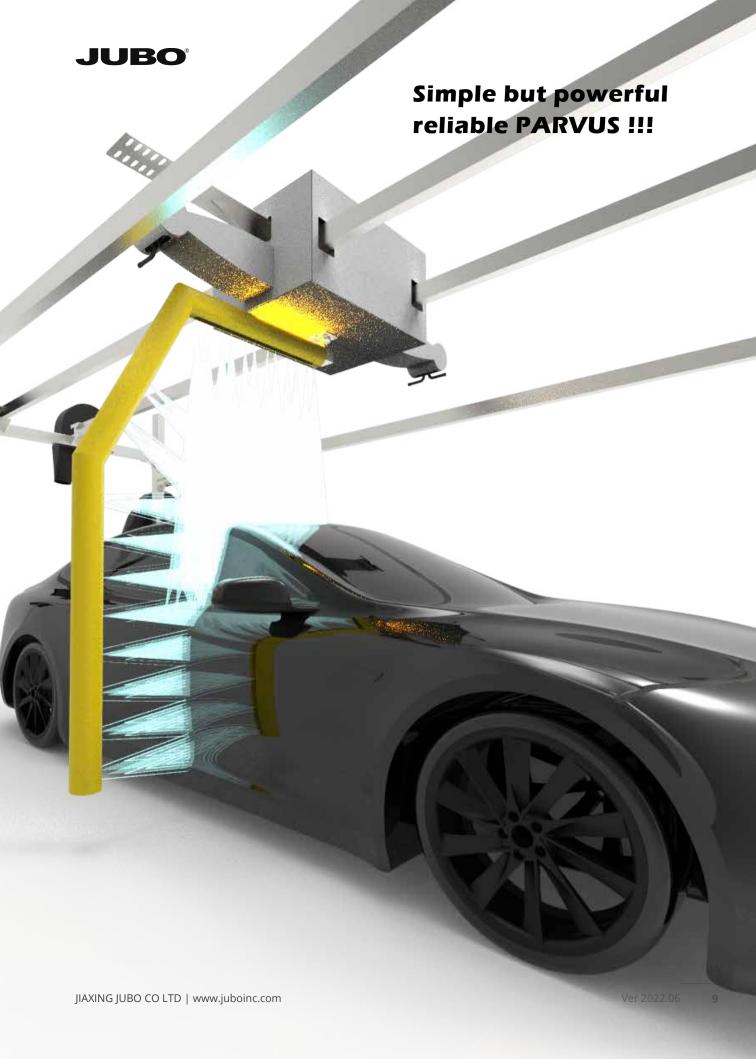

# \* Technology

JUBO PARVUS comes with the simplest technologies leading in car wash industry, with #touchless #presoak #hpwater #dryer(optional) #armwax(optional) #led(optional) #chassiswash #wheelwash #bugprep(optional) #multifoam(optional) #360arm #360guard #nativevoice #nativesign etc. new techs. PARVUS settled as low-level touchless featured with optional frame mounted dryer.

# \* Robotic

PARVUS is a robotic automatic car wash machine, operating with computerized system, the washing task will be accomplished by a robot without human efforts, each motion calculated precisely by system, each distance detected by sensor, washing quantity recorded in the report, human hands liberated. car wash industry has entered automatic era, robot is an inresistable trend.

# \* Integration

JUBO PARVUS car wash system integrate functions which are working together with chassis(underbody) wash unit, wheel wash unit, bug-prep(optional), pre-soak, multi-foam(optional), HP water, Wax(optional), dryer(optional), spotless(optional). PARVUS also combine the separated structural components in the bridge such as energy system, peumatic system, sensors system, chemical dosing system, control system etc.

# \* Simple

Simple design, simple structure, simple installation, simple facility, simple function, simple movements, simple core, simple feature, only simple make it reliable, so simplicity is most important fact for a machine keep running non-stop.