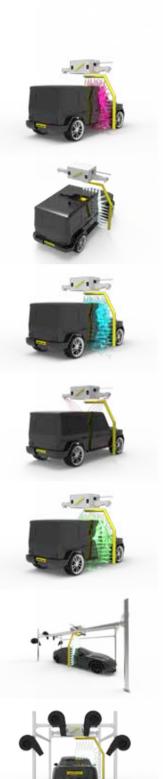

# \* Technology

JUBO PARVUS comes with the simplest technologies leading in car wash industry, with #touchless #presoak #hpwater #dryer(optional) #armwax(optional) #led(optional) #chassiswash #wheelwash #bugprep(optional) #multifoam(optional) #360arm #360guard #nativevoice #nativesign etc. new techs. PARVUS settled as low-level touchless featured with optional frame mounted dryer.

# \* Robotic

PARVUS is a robotic automatic car wash machine, operating with computerized system, the washing task will be accomplished by a robot without human efforts, each motion calculated precisely by system, each distance detected by sensor, washing quantity recorded in the report, human hands liberated. car wash industry has entered automatic era, robot is an inresistable trend.

# \* Integration

JUBO PARVUS car wash system integrate functions which are working together with chassis(underbody) wash unit, wheel wash unit, bug-prep(optional), pre-soak, multi-foam(optional), HP water, Wax(optional), dryer(optional), spotless(optional). PARVUS also combine the separated structural components in the bridge such as energy system, peumatic system, sensors system, chemical dosing system, control system etc.