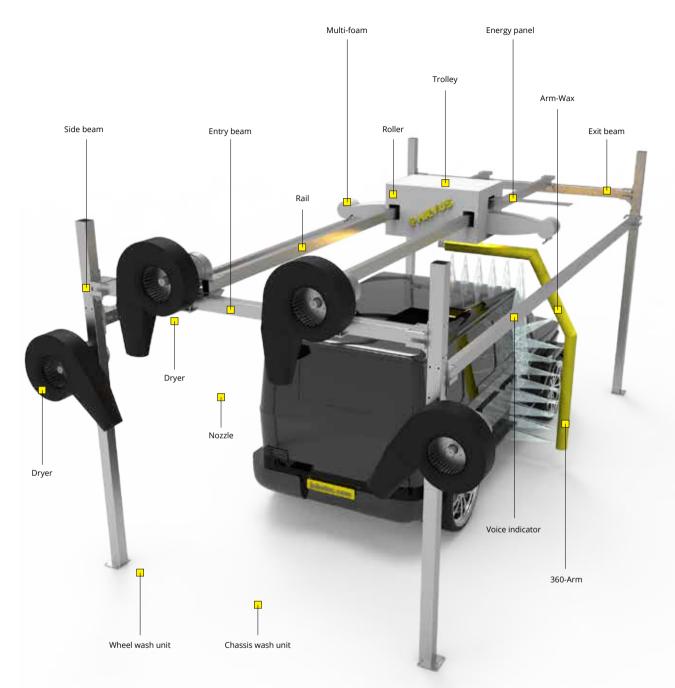

# \* Technology

JUBO PARVUS comes with the simplest technologies leading in car wash industry, with #touchless #presoak #hpwater #dryer(optional) #armwax(optional) #led(optional) #chassiswash #wheelwash #bugprep(optional) #multifoam(optional) #360arm #360guard #nativevoice #nativesign etc. new techs. PARVUS settled as low-level touchless featured with optional frame mounted dryer.

# \* Robotic

PARVUS is a robotic automatic car wash machine, operating with computerized system, the washing task will be accomplished by a robot without human efforts, each motion calculated precisely by system, each distance detected by sensor, washing quantity recorded in the report, human hands liberated. car wash industry has entered automatic era, robot is an inresistable trend.

# \* Integration

JUBO PARVUS car wash system integrate functions which are working together with chassis(underbody) wash unit, wheel wash unit, bug-prep(optional), pre-soak, multi-foam(optional), HP water, Wax(optional), dryer(optional), spotless(optional). PARVUS also combine the separated structural components in the bridge such as energy system, peumatic system, sensors system, chemical dosing system, control system etc.

# HP-water

High pressure rinse around the car with aggresive sector nozzle blasting as a pressurized water blade, water pressure reaches to 50-120bar equal to 700-1750psi.

HP is the most important key to clean car.

# Frame-Dryer

Most of dryers put outside of bridge, but in Ventus, the dryers are integrated in the bridge so it moves forward and backward overhead the cars.

With computer system precise calculations the dryer can move in a pre-defined velocity so the drying result is better than the gantry-mounted dryer.

Smart dryers detect the car length and stop on the car rear position precisely.

With Rain-Wax, the car seems shinny.

# Arm-Wax

Arm-Wax is a synthetic hydrophobic surface-applied foam that forces water to bead and roll off of the car, often without needing wipers.

Arm-Wax consists of Polydimethylsiloxane (PDMS). Try saying that five times fast (ba dum tss). The carbons in PDMS are nonpolar, just like the carbons in oil.

The balls of water run off the glass surface very easily, Rain-Wax used before dryer, so they are couple.

Wax applied from 360 Arm in PARVUS.

# Pre-soak(Low/high ph)

Presoak is specifically designed to remove heavy soils and dirt. Tough grime composed of grease, oils and dirt.

Ventus specializes in utilizing High pH and Low pH presoaks for true Touchless cleaning.Standard with 1 pre-soak, the 2nd pre-soak is optional.

# Multi-foam

Multi channels for foaming, applied by both sides, with tri-color will be beautiful to make colorful foam bubbles on paint.

Popular apply UV protectant foam an extra layer of silicone-based protection paint.

# **JUBO**®

Chassis & Wheel wash unit

Hp water for chassis wash and wheel wash before the car wash cycle start.

**Spotless** 

Rainny spotless osmotic water from bridge wax tube.

360Guard

The 360 arm will securely stop to protect self and objects from the unexpeted accidence.

Hot-galvanized frame

A key benefit of using Hot Dip Galvanizing is its durability. Data shows that galvanizing can provide between 34 to 170 years of protection for steel.

Native voice indicator

Speaker with all languages: Welcome, Bienvenidos, Herzlich willkommen, Fáilte, Üdvözöljük, Vitajte, Bienvenu, Добре дошли, Добро пожаловать....

Remote controller

With buttons start, stop, A, B, C, D predefined programs.

Native LED indicator

LED screen with all languages: Welcome, Bienvenidos, Herzlich willkommen, Fáilte, Üdvözöljük, Vitajte, Bienvenu, Добре дошли, Добро пожаловать.