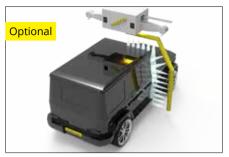

# Frame-Dryer

Most of dryers put outside of bridge, but in Ventus, the dryers are integrated in the bridge so it moves forward and backward overhead the cars.

With computer system precise calculations the dryer can move in a pre-defined velocity so the drying result is better than the gantry-mounted dryer.

Smart dryers detect the car length and stop on the car rear position precisely.

With Rain-Wax, the car seems shinny.