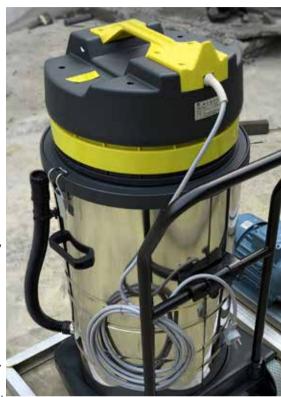

# **INDEPENDENT VACUUM**

ECO: NICE AND EASY

The independent vacuum is commonly used both in self-serve vehicle wash system and automatic vehicle wash system, independent vacuum range can impress from the start with its performance and design. Stainless steel housing and coin/card payment is optional.

# **ROBUS ERGONOMICS CLEAN**

High suction power of the independent vacuum supported with a turbo impeller. The many inaccessible areas in today's vehicles, small gaps, edges and corners can also be easily reached thanks to the ergonomic suction nozzle which handled perfectly in your hand. To prevent the suction hose from coming into contact with the floor and thus prevent dirt from getting into the vehicle interior while vacuuming, we recommend ordering the automatic hose retraction at the same time.