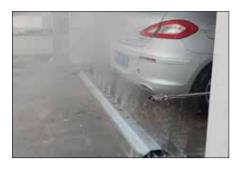

# HP-water

High pressure rinse around the car with aggresive sector nozzle blasting as a pressurized water blade, water pressure reaches to 50-120bar equal to 700-1750psi.

HP is the most important key to clean car.