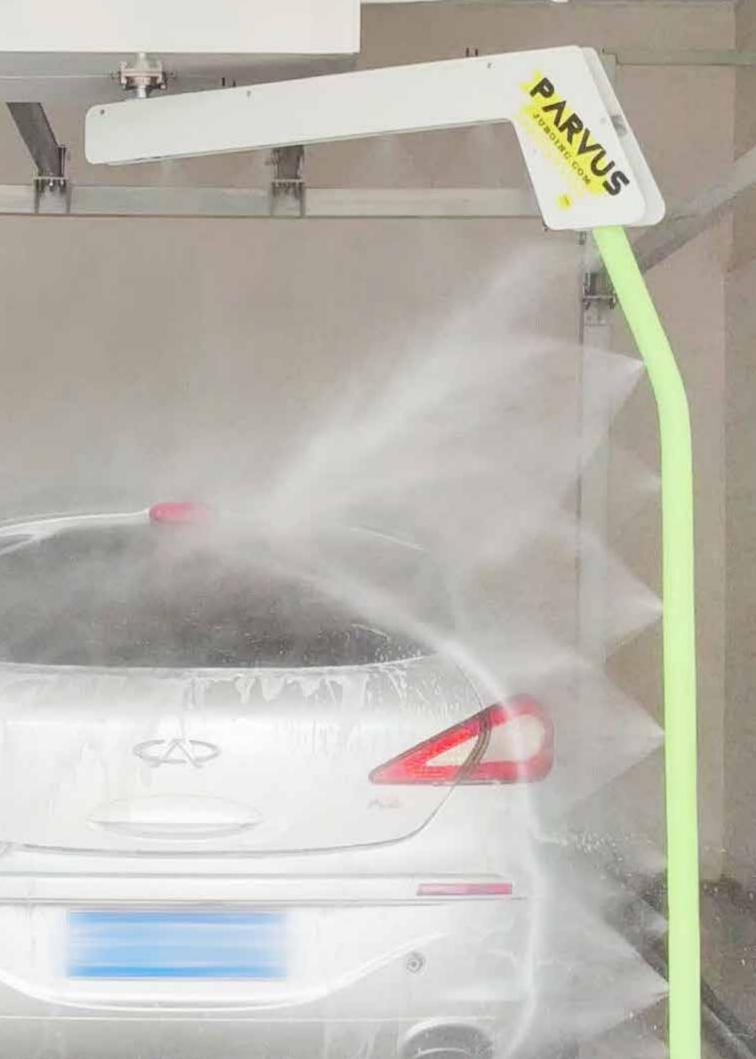

# HP-water

High pressure rinse around the car with aggresive sector nozzle blasting as a pressurized water blade, water pressure reaches to 50-120bar equal to 700-1750psi.

HP is the most important key to clean car.

# Pre-soak(Low/high ph)

Presoak is specifically designed to remove heavy soils and dirt. Tough grime composed of grease, oils and dirt.

Ventus specializes in utilizing High pH and Low pH presoaks for true Touchless cleaning.Standard with 1 pre-soak, the 2nd pre-soak is optional.

Pre-soak is key to clean car.