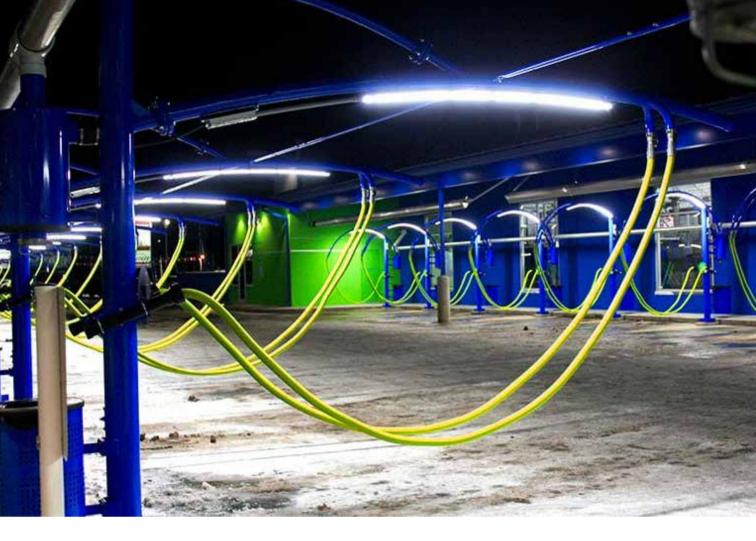

# HP-water

High pressure rinse around the car with aggresive sector nozzle blasting as a pressurized water blade, water pressure reaches to 50-120bar equal to 700-1750psi.

HP is the most important key to clean car.

# Pre-soak(Low/high ph)

Presoak is specifically designed to remove heavy soils and dirt. Tough grime composed of grease, oils and dirt.

Ventus specializes in utilizing High pH and Low pH presoaks for true Touchless cleaning.Standard with 1 pre-soak, the 2nd pre-soak is optional.

# Multi-foam

Multi channels for foaming, applied by both sides, with tri-color will be beautiful to make colorful foam bubbles on paint.

Popular apply UV protectant foam an extra layer of silicone-based protection paint.