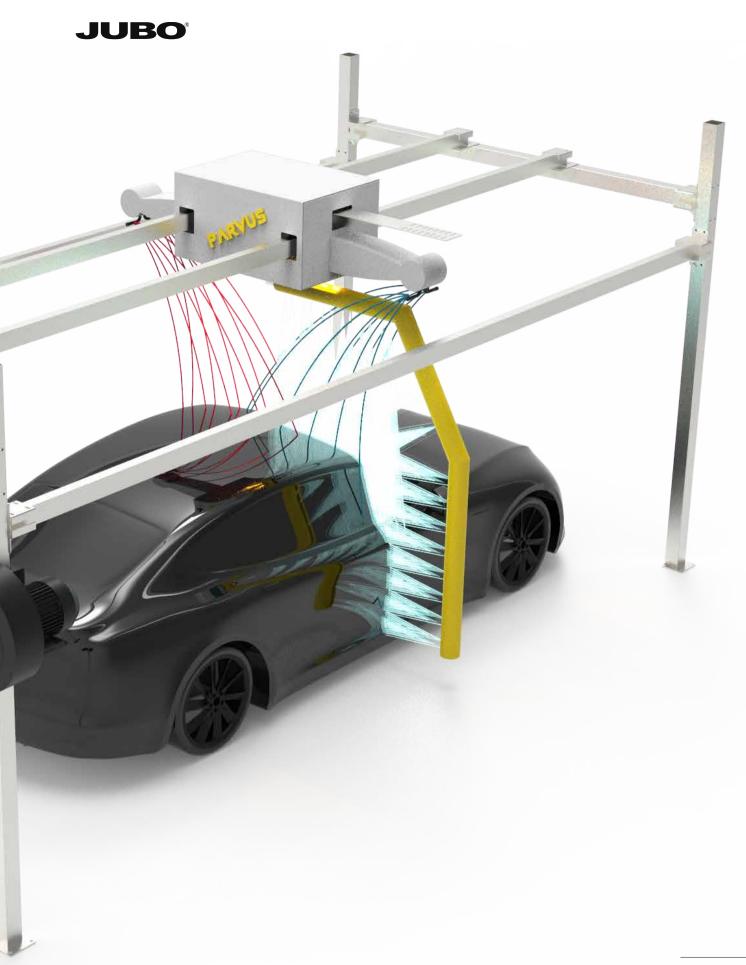

# HP-water

High pressure rinse around the car with aggresive sector nozzle blasting as a pressurized water blade, water pressure reaches to 50-120bar equal to 700-1750psi.

HP is the most important key to clean car.

# Pre-soak(Low/high ph)

Presoak is specifically designed to remove heavy soils and dirt. Tough grime composed of grease, oils and dirt.

Ventus specializes in utilizing High pH and Low pH presoaks for true Touchless cleaning.Standard with 1 pre-soak, the 2nd pre-soak is optional.

# Multi-foam

Multi channels for foaming, applied by both sides, with tri-color will be beautiful to make colorful foam bubbles on paint.

Popular apply UV protectant foam an extra layer of silicone-based protection paint.

Osmossis

Reverse-osmotic system

wheel wash

Bugprep

Presoak 1st

Presoak 2nd

HP water

Multifoam