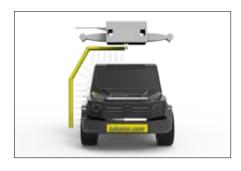

# HP-water

High pressure rinse around the car with aggresive sector nozzle blasting as a pressurized water blade, water pressure reaches to 50-120bar equal to 700-1750psi.

HP is the most important key to clean car.

# Pre-soak(Low/high ph)

Presoak is specifically designed to remove heavy soils and dirt. Tough grime composed of grease, oils and dirt.

Ventus specializes in utilizing High pH and Low pH presoaks for true Touchless cleaning.Standard with 1 pre-soak, the 2nd pre-soak is optional.

Pre-soak is key to clean car.