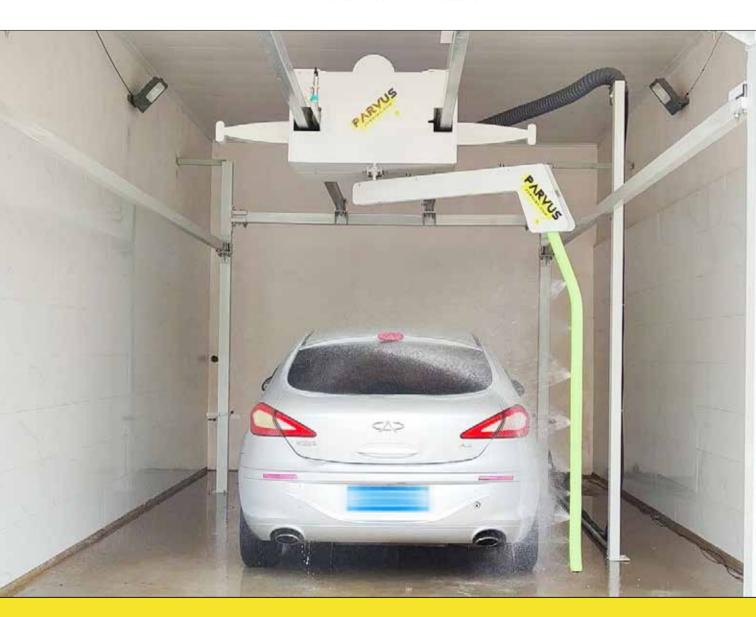

# SIMPLE & POWERFUL TO ENJOY PARVUS CAR WASH

# HP-water

High pressure rinse around the car with aggresive sector nozzle blasting as a pressurized water blade, water pressure reaches to 50-120bar equal to 700-1750psi.

HP is the most important key to clean car.

# Frame-Dryer

Most of dryers put outside of bridge, but in Ventus, the dryers are integrated in the bridge so it moves forward and backward overhead the cars.

With computer system precise calculations the dryer can move in a pre-defined velocity so the drying result is better than the gantry-mounted dryer.

Smart dryers detect the car length and stop on the car rear position precisely.

With Rain-Wax, the car seems shinny.

# Arm-Wax

Arm-Wax is a synthetic hydrophobic surface-applied foam that forces water to bead and roll off of the car, often without needing wipers.

Arm-Wax consists of Polydimethylsiloxane (PDMS). Try saying that five times fast (ba dum tss). The carbons in PDMS are nonpolar, just like the carbons in oil.

The balls of water run off the glass surface very easily, Rain-Wax used before dryer, so they are couple.

Wax applied from 360 Arm in PARVUS.

# Pre-soak(Low/high ph)

Presoak is specifically designed to remove heavy soils and dirt. Tough grime composed of grease, oils and dirt.

Ventus specializes in utilizing High pH and Low pH presoaks for true Touchless cleaning.Standard with 1 pre-soak, the 2nd pre-soak is optional.

Pre-soak is key to clean car.

# Multi-foam

Multi channels for foaming, applied by both sides, with tri-color will be beautiful to make colorful foam bubbles on paint.

Popular apply UV protectant foam an extra layer of silicone-based protection paint.

Multi channel support with various dosing pumps so it accept multi chemicals.

# Bug-prep

An extra bug-prep chemical applied will remove bugs in front of car.

severe bug-prep for an immaculate shine, the bug prep is a great option to clean your car front area.