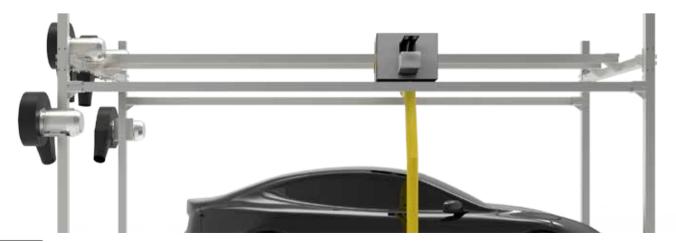

# Frame-Dryer

Most of dryers put outside of bridge, but in Ventus, the dryers are integrated in the bridge so it moves forward and backward overhead the cars.

With computer system precise calculations the dryer can move in a pre-defined velocity so the drying result is better than the gantry-mounted dryer.

Smart dryers detect the car length and stop on the car rear position precisely.

With Rain-Wax, the car seems shinny.