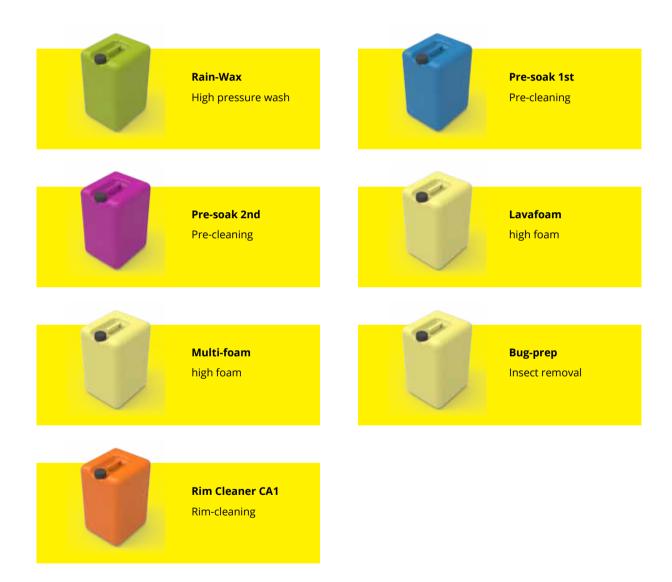

# Pre-soak(Low/high ph)

Presoak is specifically designed to remove heavy soils and dirt. Tough grime composed of grease, oils and dirt.

Ventus specializes in utilizing High pH and Low pH presoaks for true Touchless cleaning.Standard with 1 pre-soak, the 2nd pre-soak is optional.

# Multi-foam

Multi channels for foaming, applied by both sides, with tri-color will be beautiful to make colorful foam bubbles on paint.

Popular apply UV protectant foam an extra layer of silicone-based protection paint.

# Bug-prep

An extra bug-prep chemical applied will remove bugs in front of car.

severe bug-prep for an immaculate shine, the bug prep is a great option to clean your car front area.

# **ECOLOGICALLY CLEAN: CLEANING AGENTS**

Matches the system perfectly: fully effective at all water hardness levels and specially formulated for JUBO vehicle wash systems. With special ingredients that protect the water-delivery parts against corrosion. Easily separable formulas are environmentally friendly.