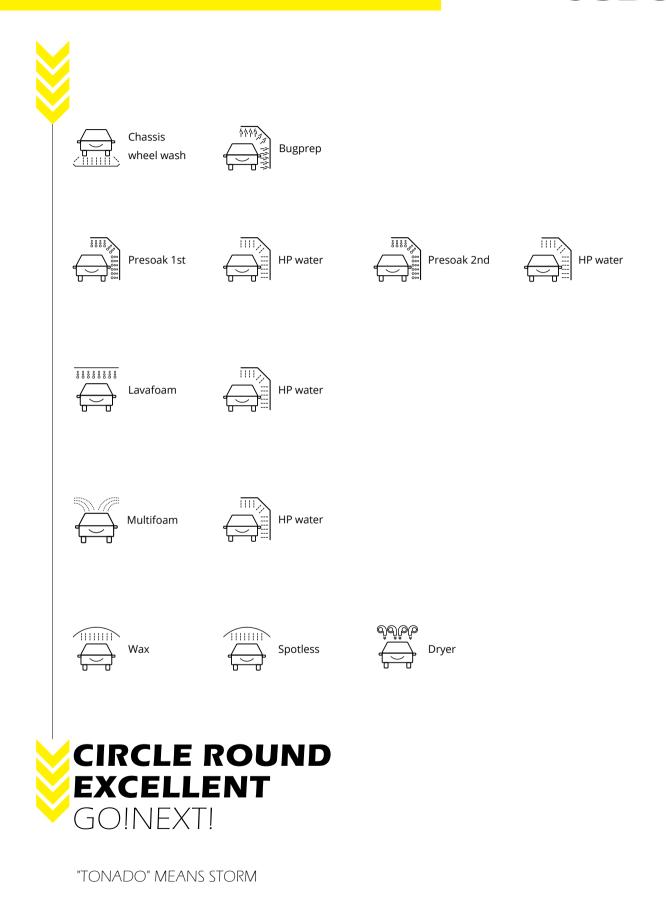

#### WASHING STEPS

Only simple make it easy and reliable!!!

#### Standard

- Chassis&wheel wash unit
- Pre-soak 1st
- HP-water
- Rain-Wax
- Dryer
- Single-foam
- 360arm
- 360guard
- Frame

#### Options

- Lavafoam
- Pre-soak 2nd...
- Bug-prep
- Multi-foam...
- Spotless
- Osmossis
- LED screen
- Others