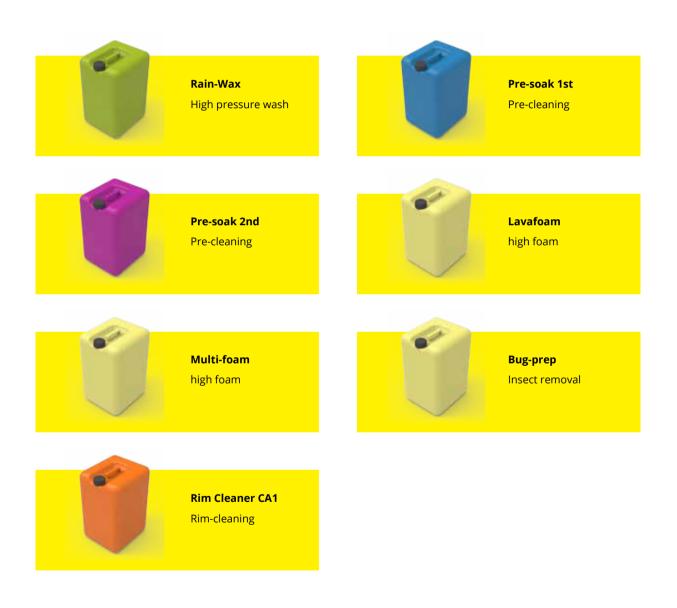

### Lava-foam

High gloss sparkling lava-foam, excellent waterfall effect attract all customers in modern car wash industry.

Lava paint sealant process that delivers an unbeatable customer experience and visibly enhances the car's surface.

Tornado perfect lava clearcoat produces rich purple foam for your car wash. This premium sealant is safe for use on exterior painted vehicle surfaces. High foaming and deep color.

| -     | TORNADO | D Ma |
|-------|---------|------|
|       | 7 8     |      |
| T     | - 10    |      |
| City. |         |      |

#### Rain-Wax

Rain-Wax is a synthetic hydrophobic surface-applied foam that forces water to bead and roll off of the car, often without needing wipers.

Rain-Wax consists mostly of something called Polydimethylsiloxane (PDMS). Try saying that five times fast (ba dum tss). The carbons in PDMS are non-polar, just like the carbons in oil.

#### Pre-soak(Low/high ph)

Presoak is specifically designed to remove heavy soils and dirt. Tough grime composed of grease, oils and dirt.

Tornado specializes in utilizing High pH and Low pH presoaks for true Touchless cleaning.Standard with 1 pre-soak, the 2nd pre-soak is optional.

### Multi-foam

Multi channels for foaming, applied by both sides, with tri-color will be beautiful to make colorful foam bubbles on paint.

Popular apply UV protectant foam an extra layer of silicone-based protection paint.

#### Bug-prep

An extra bug-prep chemical applied will remove bugs in front of car.

severe bug-prep for an immaculate shine, the bug prep is a great option to clean your car front area.

#### Standard

- Chassis&wheel wash unit
- Pre-soak 1st
- HP-water
- Rain-Wax
- Dryer
- Single-foam
- 360arm
- 360guard
- Frame

#### Options

- Lavafoam
- Pre-soak 2nd...
- Bug-prep
- Multi-foam...
- Spotless
- Osmossis
- LED screen
- Others