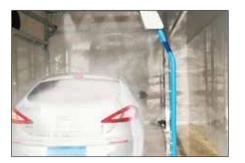

ace.

Tornado perfect lava clearcoat produces rich purple foam for your car wash. This premium sealant is safe for use on exterior painted vehicle surfaces. High foaming and deep color.

| -     | TORNADO | D Ma |
|-------|---------|------|
|       | 7 8     |      |
| T     | - 10    |      |
| City. |         |      |

#### Rain-Wax

Rain-Wax is a synthetic hydrophobic surface-applied foam that forces water to bead and roll off of the car, often without needing wipers.

Rain-Wax consists mostly of something called Polydimethylsiloxane (PDMS). Try saying that five times fast (ba dum tss). The carbons in PDMS are non-polar, just like the carbons in oil.

With Tornado car wash system the balls of water run off the glass surface very easily.

Rain-Wax used before dryer, so they are couple.



#### Pre-soak(Low/high ph)

Presoak is specifically designed to remove heavy soils and dirt. Tough grime composed of grease, oils and dirt.

Tornado specializes in utilizing High pH and Low pH presoaks for true Touchless cleaning.Standard with 1 pre-soak, the 2nd pre-soak is optional.

Pre-soak is key to clean car.



### Multi-foam

Multi channels for foaming, applied by both sides, with tri-color will be beautiful to make colorful foam bubbles on paint.

Popular apply UV protectant foam an extra layer of silicone-based protection paint.

Multi channel support with various dosing pumps so it accept multi chemicals.



#### Bug-prep

An extra bug-prep chemical applied will remove bugs in front of car.

severe bug-prep for an immaculate shine, the bug prep is a great option to clean your