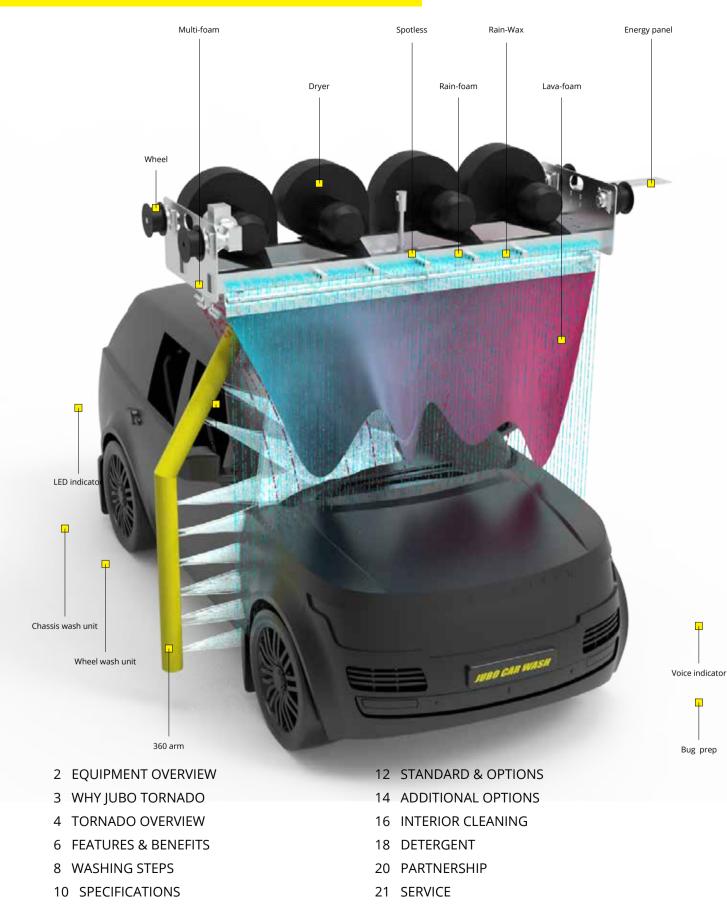

#### \* Integration

JUBO TORNADO car wash system integrate functions which are working together with chassis(underbody) wash unit, wheel wash unit, bug prep, pre-soak, lava-foam, multi-foam,HP water, RainWax, dryer, spotless. Tornado also combine the separated structural components in the bridge such as energy system, peumatic system, sensors system, chemical dosing system, illumination system, control system etc.

#### HP-water

High pressure rinse around the car with aggresive sector nozzle blasting as a pressurized water blade, water pressure reaches to 50-120bar equal to 700-1750psi.

HP is the most important key to clean car.

### Lava-foam

High gloss sparkling lava-foam, excellent waterfall effect attract all customers in modern car wash industry.

Lava paint sealant process that delivers an unbeatable customer experience and visibly enhances the car's surface.

#### Rain-Wax

Rain-Wax is a synthetic hydrophobic surface-applied foam that forces water to bead and roll off of the car, often without needing wipers.

Rain-Wax consists mostly of something called Polydimethylsiloxane (PDMS). Try saying that five times fast (ba dum tss). The carbons in PDMS are non-polar, just like the carbons in oil.

#### Pre-soak(Low/high ph)

Presoak is specifically designed to remove heavy soils and dirt. Tough grime composed of grease, oils and dirt.

Tornado specializes in utilizing High pH and Low pH presoaks for true Touchless cleaning.Standard with 1 pre-soak, the 2nd pre-soak is optional.

### Multi-foam

Multi channels for foaming, applied by both sides, with tri-color will be beautiful to make colorful foam bubbles on paint.

Popular apply UV protectant foam an extra layer of silicone-based protection paint.

#### Bug-prep

An extra bug-prep chemical applied will remove bugs in front of car.

severe bug-prep for an immaculate shine, the bug prep is a great option to clean your car front area.

### Integrated-Dryer

Most of dryers put outside of bridge, but in Tornado, the dryers are integrated in the bridge so it moves forward and backward overhead the cars.

With computer system precise calculations the dryer can move in a pre-defined velocity so the drying result is better than the gantry-mounted dryer.

## Spotless

Rainny spotless osmotic water from bridge wax tube.

### Native voice indicator

Speaker with all languages: Welcome, Bienvenidos, Herzlich willkommen, Fáilte, Üdvözöljük, Vitajte, Bienvenu, Добре дошли, Добро пожаловать....

Remote controller With buttons start, stop, A, B, C, D pre-

defined programs.

Chassis & Wheel wash unit Hp water for chassis wash and wheel wash before the car wash cycle start.

Native LED indicator LED screen with all languages: Welcome, Bienvenidos, Herzlich willkommen, Fáilte, Üdvözöljük, Vitajte, Bienvenu, Добре