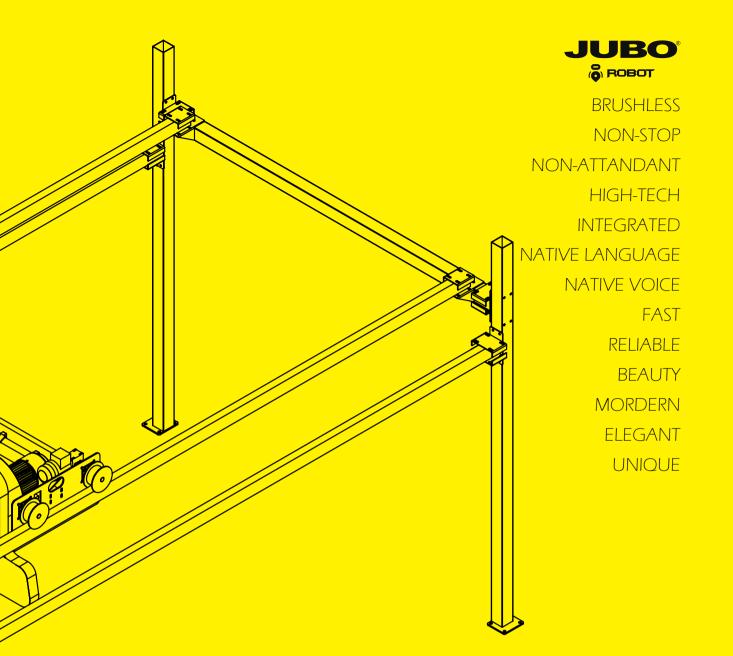

### EQUIPMENT OVERVIEW

#### WHY JUBO TORNADO

#### \* Integration

JUBO TORNADO car wash system integrate functions which are working together with chassis(underbody) wash unit, wheel wash unit, bug prep, pre-soak, lava-foam, multi-foam,HP water, RainWax, dryer, spotless. Tornado also combine the separated structural components in the bridge such as energy system, peumatic system, sensors system, chemical dosing system, illumination system, control system etc.