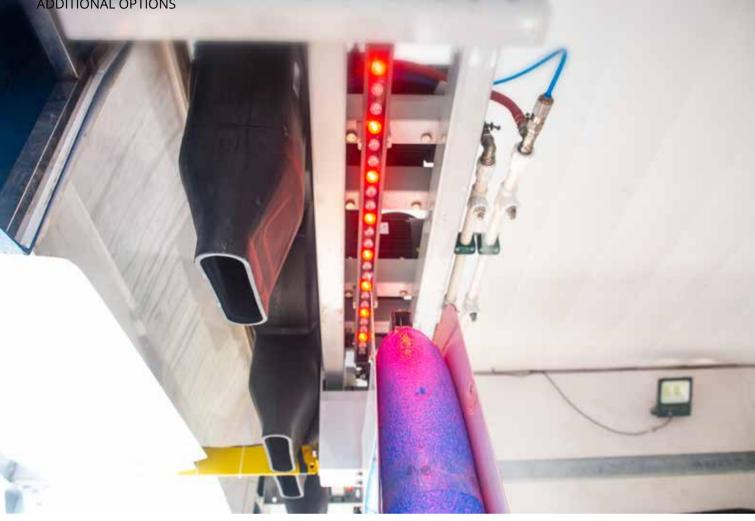

### Integrated-Dryer

Most of dryers put outside of bridge, but in Tornado, the dryers are integrated in the bridge so it moves forward and backward overhead the cars.

With computer system precise calculations the dryer can move in a pre-defined velocity so the drying result is better than the gantry-mounted dryer.

Smart dryers detect the car length and stop on the car rear position precisely.

With Rain-Wax, the car seems shinny.

Hot-galvanized frame

A key benefit of using Hot Dip Galvanizing is its durability. Data shows that galvanizing can provide between 34 to 170 years of protection for steel.