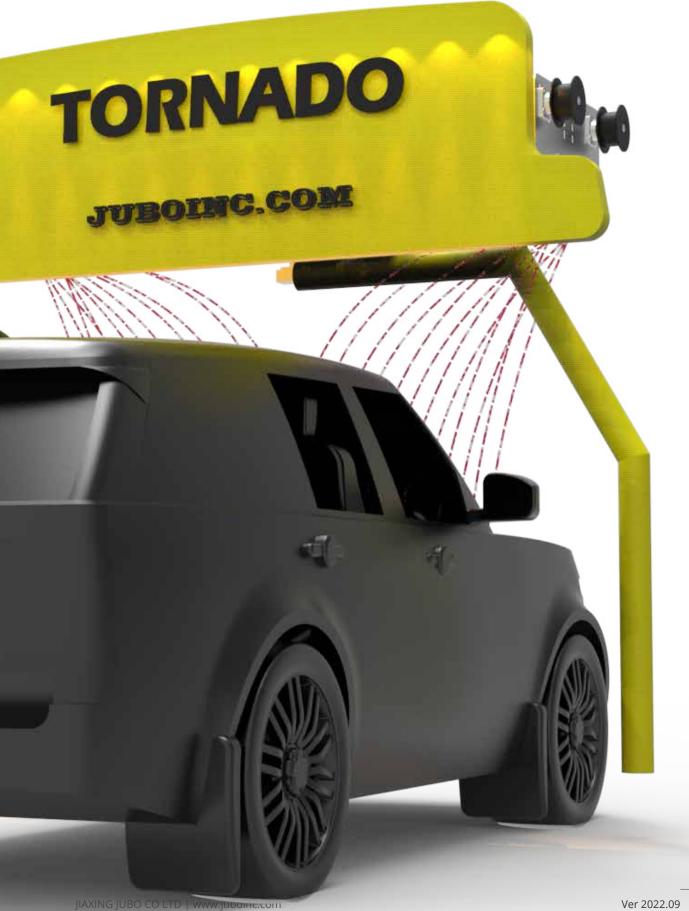

#### HP-water

High pressure rinse around the car with aggresive sector nozzle blasting as a pressurized water blade, water pressure reaches to 50-120bar equal to 700-1750psi.

HP is the most important key to clean car.

With Tornado car wash system the balls of water run off the glass surface very easily.

Rain-Wax used before dryer, so they are couple.

### Integrated-Dryer

Most of dryers put outside of bridge, but in Tornado, the dryers are integrated in the bridge so it moves forward and backward overhead the cars.

With computer system precise calculations the dryer can move in a pre-defined velocity so the drying result is better than the gantry-mounted dryer.