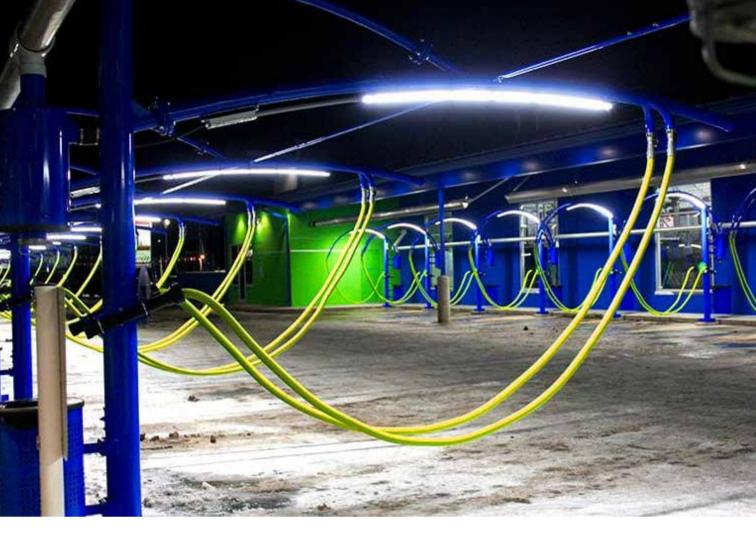

# CENTRAL VACUUMS

EASY VACUUM SYSTEM

#### Central vacuum

Central vacuums combine drive, filter and control in one compact unit, ensures excellent cleaning results, is designed for continuous operation, and is reliable and low-maintenance. All of this with almost zero susceptibility to failures.

#### Full power, low energy consumption

A side channel blower with intelligent regulation enables something which may sound contradictory. The modern drive concept ensure the vacuum takes min energy, while customers satisfied by full suction power.

#### Long suction hose

Thanks to top suction hose which is guided from above, can get into the furthest corners of the vehicle.

#### Modularity

With the central vacuum systems, the site owners can make decision on vacuum stations quantity. All expenses calculated by the vacuum station quantity.

#### Low-maintenance

Thanks to an automatic filter cleaning system, the system is low-maintenance and reliable in operation. A bypass ensures inflowing air in the piping and thus creates a self-cleaning effect.