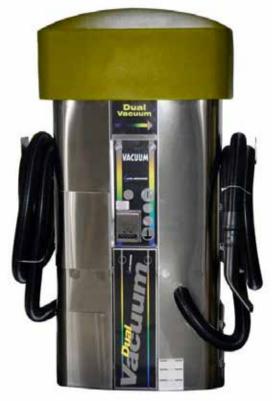

#### INDEPENDENT VACUUM

ECO: NICE AND EASY

The independent vacuum is commonly used both in self-serve vehicle wash system and automatic vehicle wash system, independent vacuum range can impress from the start with its performance and design. Stainless steel housing and coin/card payment is optional.

#### USER FRIENDLY PAYMENT

Coin/member card system optional.

A slot in the coin acceptor, which is suitable for both coins and tokens, effectively prevents un authorized start-up. Member card scanner is always easy access for regular customers.

#### ROBUS ERGONOMICS CLEAN

High suction power of the independent vacuum supported with a turbo impeller. The many inaccessible areas in today's vehicles, small gaps, edges and corners can also be easily reached thanks to the ergonomic suction nozzle which handled perfectly in your hand. To prevent the suction hose from coming into contact with the floor and thus prevent dirt from getting into the vehicle interior while vacuuming, we recommend ordering the automatic hose retraction at the same time.