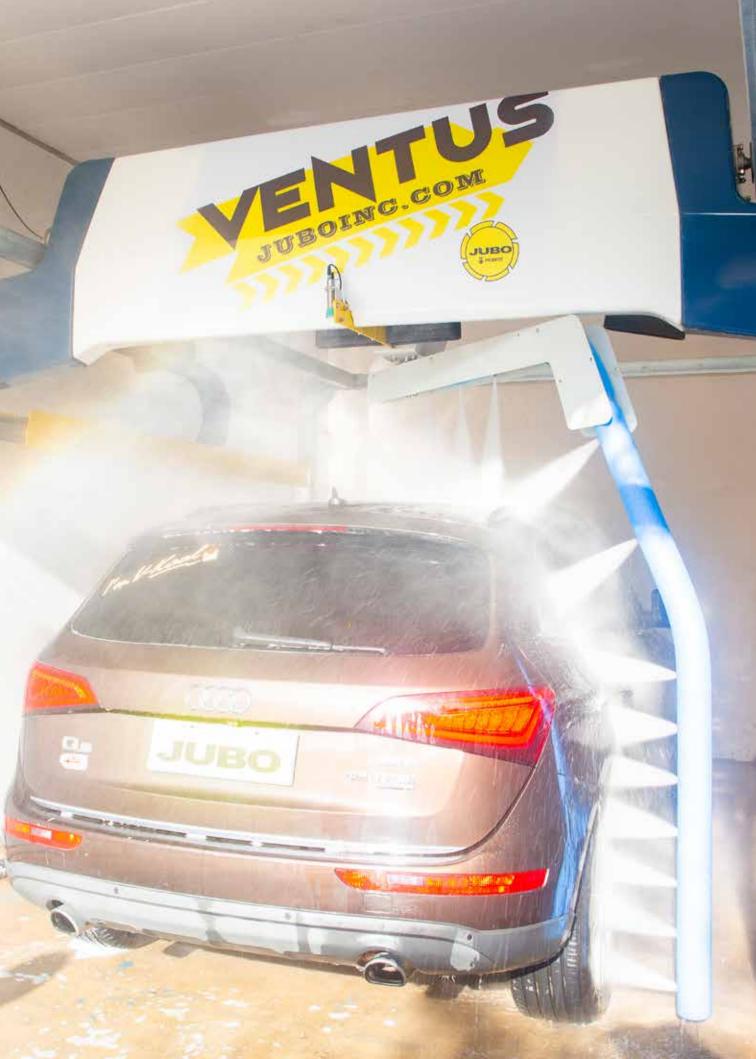

# DRYER JET RAINWAX LAVA FOAM EC

JUBO® TOUCHLESS CAR WASH SYSTEM - TORNADO

Tornado means dryer in latin

JIAXING JUBO CO LTD | www.juboinc.com |Vehicle Wash System Manufacturer Ver 2022.09

### Integrated-Dryer

Most of dryers put outside of bridge, but in Tornado, the dryers are integrated in the bridge so it moves forward and backward overhead the cars.

With computer system precise calculations the dryer can move in a pre-defined velocity so the drying result is better than the gantry-mounted dryer.

Smart dryers detect the car length and stop on the car rear position precisely.

With Rain-Wax, the car seems shinny.

Hot-galvanized frame

A key benefit of using Hot Dip Galvanizing is its durability. Data shows that galvanizing can provide between 34 to 170 years of protection for steel.