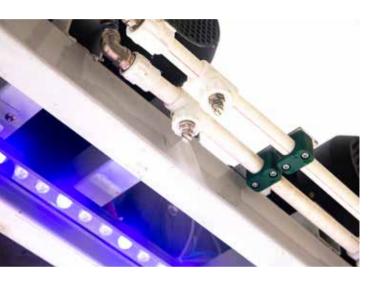

#### \* Integration

JUBO TORNADO car wash system integrate functions which are working together with chassis(underbody) wash unit, wheel wash unit, bug prep, pre-soak, lava-foam, multi-foam,HP water, RainWax, dryer, spotless. Tornado also combine the separated structural components in the bridge such as energy system, peumatic system, sensors system, chemical dosing system, illumination system, control system etc.

#### \* Safety

With #360guard technology, the arm will securely stop to protect self and objects from the unexpeted accidence occured casually in any case.