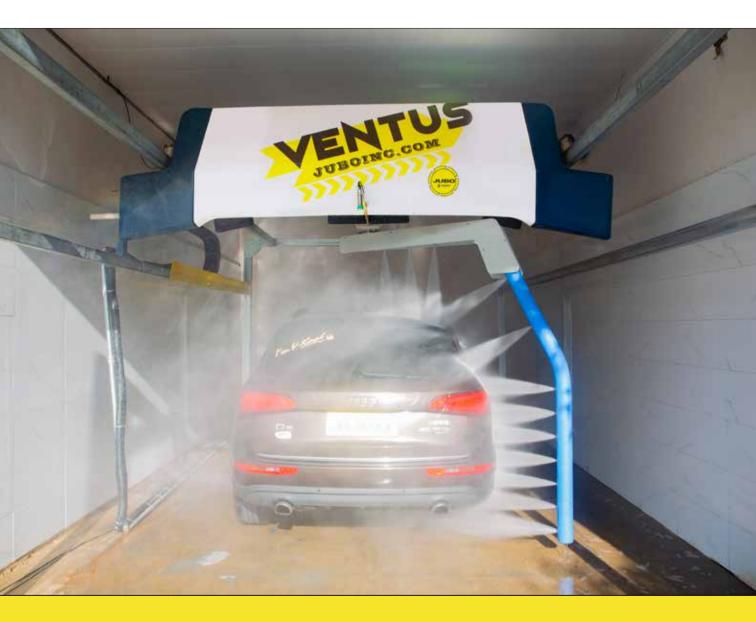

#### \* Technology

JUBO TORNADO comes with the pioneering technologies leading in car wash industry, with #touchless #presoak #hpwater #dryer #rainwax #lavafoam #led #chassiswash #wheelwash #bugprep #multifoam #360arm #360guard etc. new techs. TORNADO settled as middle -level touchless car wash machine featured with dryer, open bridge is flexible to add more modules like #multifoam, #sealant, #solvent, #spotless etc.

#### \* Robotic

TORNADO is a robotic automatic car wash machine, operating with computerized system, the washing task will be accomplished by a robot without human efforts, each motion calculated precisely by system, each distance detected by sensor, washing quantity recorded in the report, human hands liberated. car wash industry has entered automatic era, robot is an inresistable trend.

#### \* Integration

JUBO TORNADO car wash system integrate functions which are working together with chassis(underbody) wash unit, wheel wash unit, bug prep, pre-soak, lava-foam, multi-foam,HP water, RainWax, dryer, spotless. Tornado also combine the separated structural components in the bridge such as energy system, peumatic system, sensors system, chemical dosing system, illumination system, control system etc.