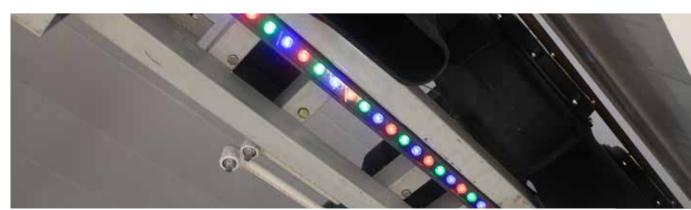

### Native voice indicator

Speaker with all languages: Welcome, Bienvenidos, Herzlich willkommen, Fáilte, Üdvözöljük, Vitajte, Bienvenu, Добре дошли, Добро пожаловать....

Remote controller With buttons start, stop, A, B, C, D pre-

defined programs.

Chassis & Wheel wash unit Hp water for chassis wash and wheel wash before the car wash cycle start.

Native LED indicator LED screen with all languages: Welcome, Bienvenidos, Herzlich willkommen, Fáilte, Üdvözöljük, Vitajte, Bienvenu, Добре

дошли, Добро пожаловать.

Osmossis Reverse-osmotic system