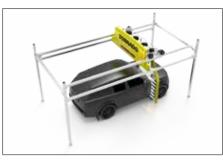

### EQUIPMENT OVERVIEW

#### WHY JUBO TORNADO

#### \* Technology

JUBO TORNADO comes with the pioneering technologies leading in car wash industry, with #touchless #presoak #hpwater #dryer #rainwax #lavafoam #led #chassiswash #wheelwash #bugprep #multifoam #360arm #360guard etc. new techs. TORNADO settled as middle -level touchless car wash machine featured with dryer, open bridge is flexible to add more modules like #multifoam, #sealant, #solvent, #spotless etc.

#### \* Robotic

TORNADO is a robotic automatic car wash machine, operating with computerized system, the washing task will be accomplished by a robot without human efforts, each motion calculated precisely by system, each distance detected by sensor, washing quantity recorded in the report, human hands liberated. car wash industry has entered automatic era, robot is an inresistable trend.

#### \* Integration

JUBO TORNADO car wash system integrate functions which are working together with chassis(underbody) wash unit, wheel wash unit, bug prep, pre-soak, lava-foam, multi-foam,HP water, RainWax, dryer, spotless. Tornado also combine the separated structural components in the bridge such as energy system, peumatic system, sensors system, chemical dosing system, illumination system, control system etc.