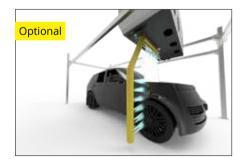

### Integrated-Dryer

Most of dryers put outside of bridge, but in Tornado, the dryers are integrated in the bridge so it moves forward and backward overhead the cars.

With computer system precise calculations the dryer can move in a pre-defined velocity so the drying result is better than the gantry-mounted dryer.

Smart dryers detect the car length and stop on the car rear position precisely.

With Rain-Wax, the car seems shinny.

Hot-galvanized frame

A key benefit of using Hot Dip Galvanizing is its durability. Data shows that galvanizing can provide between 34 to 170 years of protection for steel.