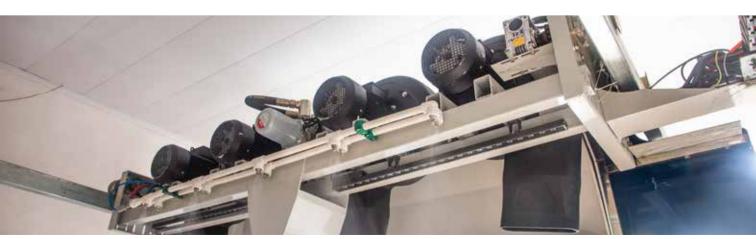

#### \* Integration

JUBO TORNADO car wash system integrate functions which are working together with chassis(underbody) wash unit, wheel wash unit, bug prep, pre-soak, lava-foam, multi-foam,HP water, RainWax, dryer, spotless. Tornado also combine the separated structural components in the bridge such as energy system, peumatic system, sensors system, chemical dosing system, illumination system, control system etc.

### Integrated-Dryer

Most of dryers put outside of bridge, but in Tornado, the dryers are integrated in the bridge so it moves forward and backward overhead the cars.

With computer system precise calculations the dryer can move in a pre-defined velocity so the drying result is better than the gantry-mounted dryer.

### Technical data

| Parameter                      | value                                                |  |
|--------------------------------|------------------------------------------------------|--|
| Power(PH/V/Hz)                 | AC 3/380/50 & 1/220/50, 13.5kW                       |  |
| Power cable                    | 10mm <sup>2</sup> copper cable                       |  |
| Contactor required             | 4P 80A                                               |  |
| HP water                       | 80-110bar, 100L/min, container capacity >=2000L      |  |
| HP pump motor                  | 11kW                                                 |  |
| Control system                 | Taiwan Delta computer system                         |  |
| Parking system                 | Germany Smart optical detection system               |  |
| Car dimention detection system | Germany P+F ultrasonic system                        |  |
| Compressed air                 | 0.75-0.9Mpa, air flow 500L/min                       |  |
| Min assembly dimensions        | L6.5 x W3.5 x H3.5 meters                            |  |
| Max accepted vehicle size      | L5.5 x W2.6 x H2.1 meters                            |  |
| Water consumption              | 80-220L/wash                                         |  |
| Chemical consumption           | 0.02~0.08L/wash, adjustable                          |  |
| Power consumption              | 1kWH/wash                                            |  |
| Wash speed                     | 4.5min/wash                                          |  |
| Drive control                  | VFD 0.55kw dual-axis stepless inverter speed control |  |
| Drive system                   | 4WD synchronized wheel drive                         |  |
| Dryer                          | 4kW x 4pcs bridge integrated                         |  |
| Swirl joint                    | 304 stainless steel                                  |  |
| 360 Arm                        | 304 stainless steel                                  |  |
| Frame                          | Hot dip galvanized steel                             |  |
| Energy transmission            | E-chain                                              |  |
| Valve                          | Pneumatic control                                    |  |