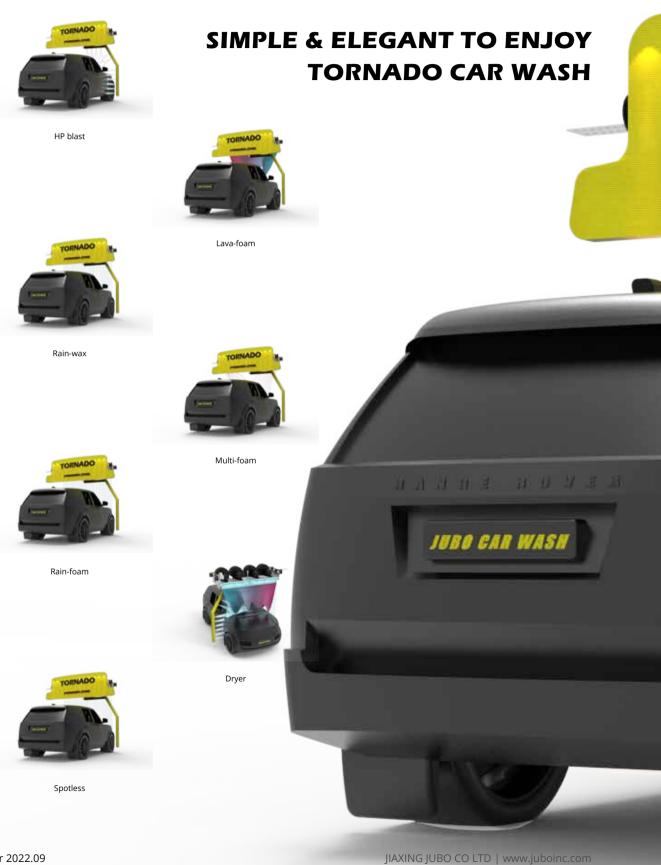

# DRYER JET RAINWAX LAVA FOAM EC

JUBO® TOUCHLESS CAR WASH SYSTEM - TORNADO

Tornado means dryer in latin

JIAXING JUBO CO LTD | www.juboinc.com |Vehicle Wash System Manufacturer Ver 2022.09

### EQUIPMENT OVERVIEW

#### HP-water

High pressure rinse around the car with aggresive sector nozzle blasting as a pressurized water blade, water pressure reaches to 50-120bar equal to 700-1750psi.

HP is the most important key to clean car.

### Lava-foam

High gloss sparkling lava-foam, excellent waterfall effect attract all customers in modern car wash industry.

Lava paint sealant process that delivers an unbeatable customer experience and visibly enhances the car's surface.

Tornado perfect lava clearcoat produces rich purple foam for your car wash. This premium sealant is safe for use on exterior painted vehicle surfaces. High foaming and deep color.

| -     | TORNADO | D Ma |
|-------|---------|------|
|       | 7 8     |      |
| T     | - 10    |      |
| City. |         |      |

#### Rain-Wax

Rain-Wax is a synthetic hydrophobic surface-applied foam that forces water to bead and roll off of the car, often without needing wipers.

Rain-Wax consists mostly of something called Polydimethylsiloxane (PDMS). Try saying that five times fast (ba dum tss). The carbons in PDMS are non-polar, just like the carbons in oil.

### Integrated-Dryer

Most of dryers put outside of bridge, but in Tornado, the dryers are integrated in the bridge so it moves forward and backward overhead the cars.

With computer system precise calculations the dryer can move in a pre-defined velocity so the drying result is better than the gantry-mounted dryer.

## Spotless

Rainny spotless osmotic water from bridge wax tube.